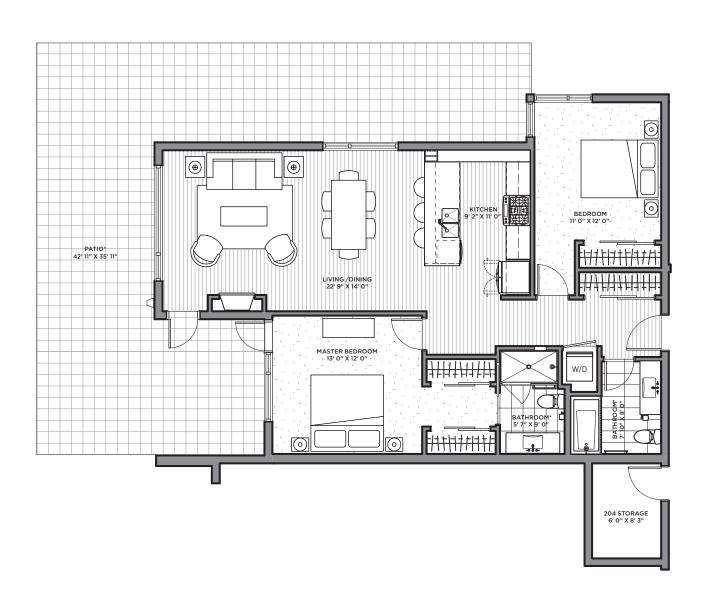

## **PLAN 204**

A MARKER GROUP DEVELOPMENT

## 2 BEDROOM

| TOTAL        | 1945 SQ. FT. |
|--------------|--------------|
| PATIO        | 764 SQ. FT.  |
| STORAGE      | 60 SQ. FT.   |
| LIVING SPACE | 1121 SQ. FT. |

This is not an offer for sale and is for information purposes only. An offer for sale may only be made in conjunction with a Disclosure Statement. For more information, please call us at 778.426.4199. E. & O.E. The above finishings and materials, images or drawings are for illustration purposes only. The developer reserves the right to alter size, price, design and/or finishings at any time.

\*Measurements taken at widest and longest dimensions.